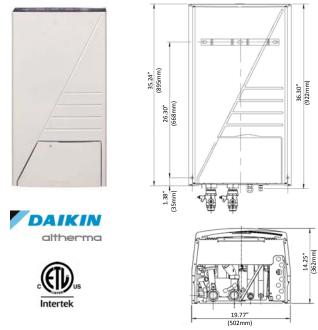

Weight

For further information about the installation, please refer to the Installation and Engineering Guides

123 lbs

Daikin's products are subject to continuous improvements. Daikin reserves the right to modify product design, specifications and information in this data sheet without notice and without incurring any obligations